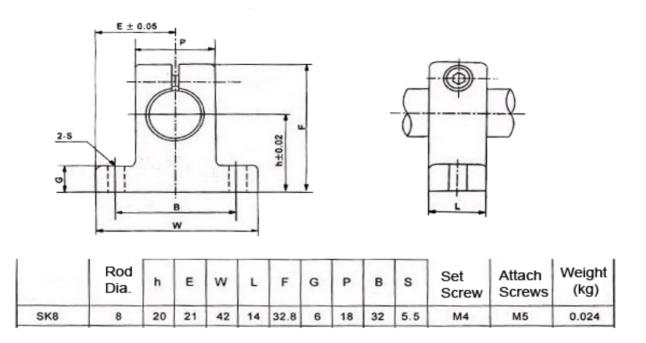

near rail, you'll want to give it a bit of guidance and support to help it through the day. Sometimes a good word and a pat on the back is all you need, but when that's not enough, use a pair of these aluminum cast rail supports!

Usable with any 8mm linear guide, you can simply slide the rail through, then tighten the clamp screw at the top to fix it in place. Then use up to 6mm diameter bolts to attach them. If you need to disassemble or otherwise repair your robot or machine, its easy to open up the clamp and remove the rail.

Each item comes with one support, so chances are you'll want to buy two of these to support a single railing. We have a bunch of bearings and platforms that you may want to use with an 8mm based rail system so check out our CNC category

## **Technical Details**