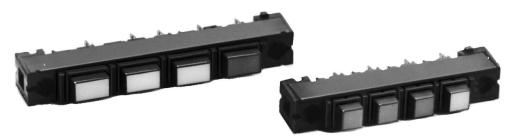

#### **MML61 ORDER GUIDE**

| WWL61K                                                                                 |
|----------------------------------------------------------------------------------------|
| Orientation/Color                                                                      |
| For Rectangular* Housings: MML61K Horizontal strip, black MML61G Vertical strip, black |
| For Square Housings<br>MML61J<br>Black                                                 |
| * * .4" x .6" housings only.                                                           |

#### **FEATURES**

- Provides back of panel or printed wiring board mounting in a multi-unit strip of switches/indicators.
- Devices can be pre-wired prior to installation.
- Holes at each end of frame will accept No. 4 screws.
- Can be used for pushbutton or rocker type switches.

### Example: MML61K5

Black 5-station strip mounting frame, horizontal orientation.

Manuals