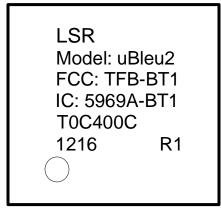

Initial modules are being shipped with labels over shields. Once stock is depleted, the modules will have etched shields. Both marking versions are reflected in the images below.

This information is subject to change without notification.

#### **Labeled Shields**