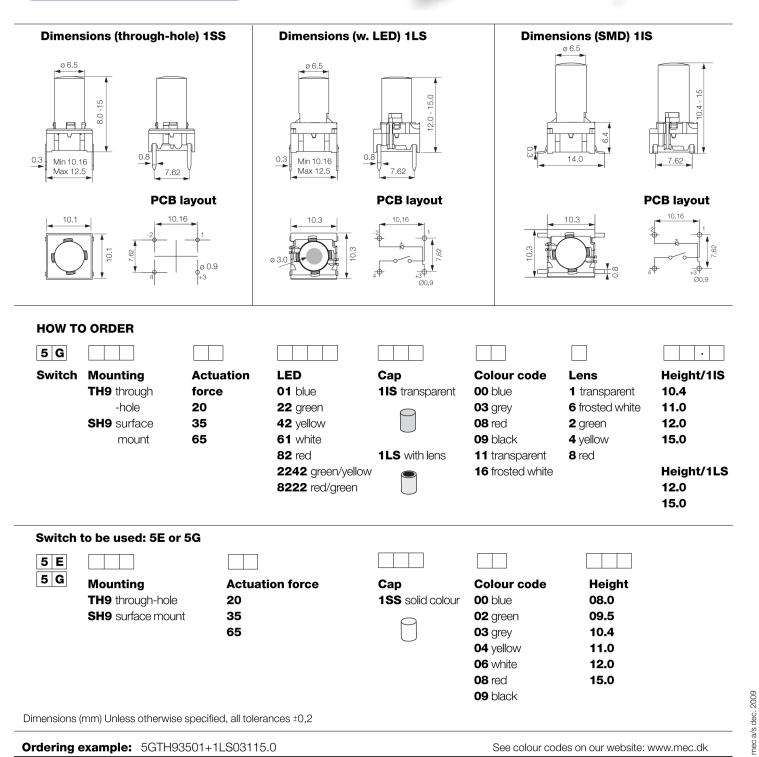

## 5E/5G + 1SS/1LS/1IS

## **Technical Data**

- through-hole or SMD
- 50mA/24VDC
- single pole/momentary
- 10.000.000 operations life time
- IP67 sealing
- temperature range: LED:-40/+85°C
  solid cap +65°C
  transparent +85°C
- actuation force: 2.0, 3.5, 6.5 N