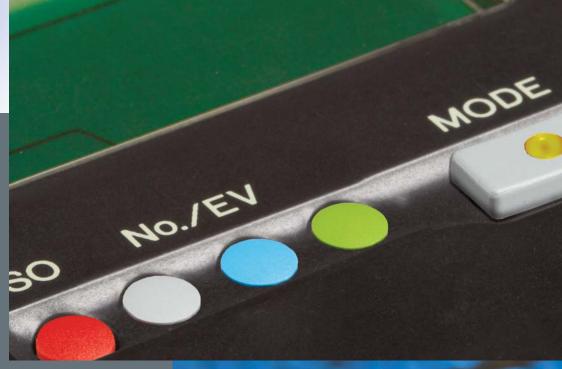

## **1SS/1LS/1IS**

The new caps for the Multimec switches 1SS / 1LS / 1IS is optimized with a "snap on" system to ensure the cap to stay on the switch actuator even under heavy vibrations or similar scenarios.

- The 1SS cap is a solid cap which can be supplied in different colours
- The 1LS cap is a solid cap like 1SS, but with a small round lens for intensive or smooth illumination
- The 1IS cap is a transparent or milk white cap like 1SS, for intensive or smooth illumination