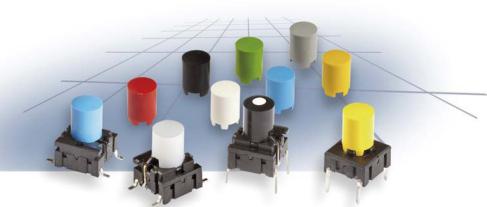

## **1SS/1LS/1IS**

The new caps for the Multimec switches 1SS / 1LS / 1IS is optimized with a "snap on" system to ensure the cap to stay on the switch actuator even under heavy vibrations or similar scenarios.

- The 1SS cap is a solid cap which can be supplied in different colours
- The 1LS cap is a solid cap like 1SS, but with a small round lens for intensive or smooth illumination
- The 1IS cap is a transparent or milk white cap like 1SS, for intensive or smooth illumination