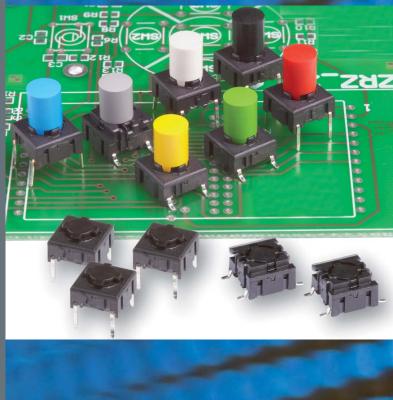

## **1SS/1LS/1IS**

The new caps for the Multimec switches 1SS / 1LS / 1IS is optimized with a "snap on" system to ensure the cap to stay on the switch actuator even under heavy vibrations or similar scenarios.

- The 1SS cap is a solid cap which can be supplied in different colours
- The 1LS cap is a solid cap like 1SS, but with a small round lens for intensive or smooth illumination
- The 1IS cap is a transparent or milk white cap like 1SS, for intensive or smooth illumination